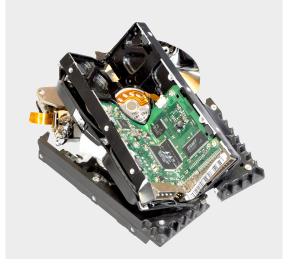

#### SSD & HDD in one

- Destroys all kind of hard drives regardless of size, operating system or interface
- ► Fast and easy to operate

\*Colour variances reserved

PHYSICAL CRUSHER AND DESTROYER

The high-speed, high-powered intimus 360 Destroyer is the fastest and lightest NSA/CSS EPL-listed hard drive destroyer on the market. The intimus 360 Destroyer meets evolving technology challenges by increasing the speed, amplifying the crushing power and offering a solid-state destroyer that both perforates and waffles solid-state media, flash drives, USB thumb drives, and SSHD controller boards. HDDs are bent by the intimus 360 Destroyer. It is best to combine the Destroyer with a Degausser for a full solution for high security requirements. Security level H3\* for standalone application.

#### **FEATURES**

- Now with more robust crush chamber
- Listed on NSA/CSS evaluated products list
- Bends, breaks, and mangles hard drives, including dataplatters and other internal components, preventing data recovery
- Destroys solid-state media, flash drives, USB thumb drives, and SSHD controller boards
- Independently tested and certified to meet CE directives for safety, compatibility, and interference
- Lightest electric destroyer on the market
- Crushes multiple drives at a time
- Quiet, office-friendly design
- No hydraulics