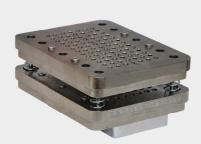

## SSD DESTROYER

The Destroyer destroys solidstate media, flash drives, USB thumb drives, and SSHD controller boards.