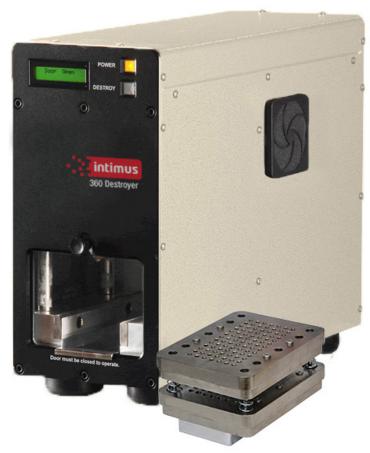

## INTIMUS 360 DESTROYER

# HARD DRIVE PHYSICAL DESTROYER

#### SSD & HDD in one

- Destroys all kind of hard drives regardless of size, operating system or interface
- ► Fast and easy to operate

\*Colour variances reserved

PHYSICAL CRUSHER AND DESTROYER

The high-speed, high-powered intimus 360 Destroyer is the fastest and lightest NSA/CSS EPL-listed hard drive destroyer on the market. The intimus 360 Destroyer meets evolving technology challenges by increasing the speed, amplifying the crushing power and offering a solid-state destroyer that both perforates and waffles solid-state media, flash drives, USB thumb drives, and SSHD controller boards. HDDs are bent by the intimus 360 Destroyer. It is best to combine the Destroyer with a Degausser for a full solution for high security requirements. Security level H3\* for standalone application.

### **TECHNICAL DATA**

| SPECIFICATIONS                       |                                                                                                                                         |
|--------------------------------------|-----------------------------------------------------------------------------------------------------------------------------------------|
| Power Supply                         | 100-240V±5% Factory configurable                                                                                                        |
| Power Consumption                    | During standby: 90 W During crush: 1200 W (max)                                                                                         |
| Media                                | intimus 360 Destroyer: Hard Drives up to 2.25 inch in height SSD Destroyer: SSD, flash drives, USB thumb drives, SSHD controller boards |
| Destruction Time                     | Destroys up to 1,800 (2.5 inch) hard drives per hour<br>Destroys up to 360 (3.5 inch) hard drives per hour                              |
| Certifications/Listing               | NSA/CSS EPL • CE                                                                                                                        |
| Destruction Chamber capacity (HxWxD) | 2.3 x 4.9 x 6.8 inch                                                                                                                    |
| Temperature                          | 41°F - 104°F                                                                                                                            |
| Humidity                             | 10%H - 40%H without condensation                                                                                                        |
| Weight                               | 79 lbs.                                                                                                                                 |
| Size (HxWxD)                         | 14.9 x 7.5 x 18.6 inch                                                                                                                  |