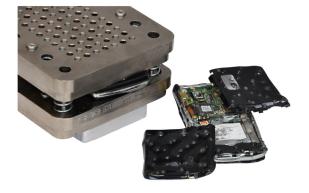

#### **FEATURES**

- Now with more robust crush chamber
- Listed on NSA/CSS evaluated products list
- Bends, breaks, and mangles hard drives, including dataplatters and other internal components, preventing data recovery
- Destroys solid-state media, flash drives, USB thumb drives, and SSHD controller boards
- Independently tested and certified to meet CE directives for safety, compatibility, and interference
- Lightest electric destroyer on the market
- Crushes multiple drives at a time
- Quiet, office-friendly design
- No hydraulics

## SSD DESTROYER

The Destroyer destroys solidstate media, flash drives, USB thumb drives, and SSHD controller boards.