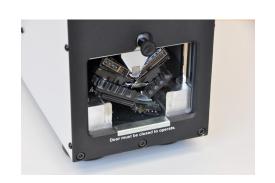

#### SSD & HDD in one

- Destroys all kind of hard drives regardless of size, operating system or interface
- ► Fast and easy to operate

\*Colour variances reserved

PHYSICAL CRUSHER AND DESTROYER

The high-speed, high-powered intimus 360 Destroyer is the fastest and lightest NSA/CSS EPL-listed hard drive destroyer on the market. The intimus 360 Destroyer meets evolving technology challenges by increasing the speed, amplifying the crushing power and offering a solid-state destroyer that both perforates and waffles solid-state media, flash drives, USB thumb drives, and SSHD controller boards. HDDs are bent by the intimus 360 Destroyer. It is best to combine the Destroyer with a Degausser for a full solution for high security requirements. Security level H3\* for standalone application.

#### **FEATURES**

- Now with more robust crush chamber
- Listed on NSA/CSS evaluated products list
- Bends, breaks, and mangles hard drives, including dataplatters and other internal components, preventing data recovery
- Destroys solid-state media, flash drives, USB thumb drives, and SSHD controller boards
- Independently tested and certified to meet CE directives for safety, compatibility, and interference
- Lightest electric destroyer on the market
- Crushes multiple drives at a time
- Quiet, office-friendly design
- No hydraulics