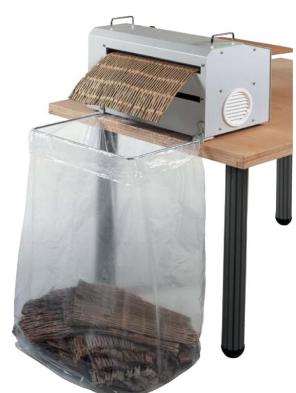

## Packaging Material Shredder PacMate ... a compact table top machine

## Thoughtful design

The Pull-out bag holder keeps the padding catch bag in place

## Portable packaging producer

Thanks to integrated carrying handles, the PacMate can be used – almost anywhere

| Technical Data                                                     |          | <b>PacMate</b>    |
|--------------------------------------------------------------------|----------|-------------------|
| Stuffing mat grid                                                  | mm       | 3.8 x 112         |
| Cutting capacity                                                   | cartons* | 1 ply boxes – 4mm |
| Cutter feed width                                                  | mm       | 400               |
| Cutter feed height                                                 | mm       | 10                |
| Cutting Speed                                                      | m/sec    | 0.13              |
| Cutting capacity                                                   | m3/h     | 1.2**             |
| <b>Noise Level</b> during operation approx. dB (A) 68 – at idle 61 |          |                   |