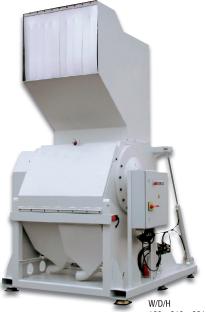

## intimus DIS 600/1000 Disintegrator

The higher the security requirements for the data destruction, the smaller the particles the material must be shredded into. With conventional shredder technology, this means that the cutting shafts become more and more delicate and thus are also more prone to damage and wear. The disintegrators meet the current trend to higher security requirements for industrial users and the demand for the highest security for governmental locations and banknote printing works at high throughput rates.

Based on proven technology, the intimus disintegrators were perfectly adapted for the reliable and economical shredding of paper and plastics in the form of paper documents, printed valuables such as banknotes or passports, magnetic media such as plastic cards or floppy disks as well as optical media such as CDs or DVDs.

- Security level determinable through screen mesh diameter; DIN levels 3 to 7
- Clearly arranged operating panel

- Solid sheet steel housing with evacuation from hopper
- 1,000 mm feed opening; suitable for all standard computer formats and DIN format A0
- Long live time: Knifes can be re-sharpened several times
- Service-friendly through easy access milling chamber