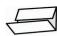

## INTIMUS F-150 FOLDING MACHINE

## Folds:

- ► DIN A4, A5, 215 x 356 mm Paper Weight:
- ▶ 68 90 g/m<sup>2</sup>



## **FOLD TYPES**

















## **FEATURES**

- Perfect to use in smaller mailrooms, offices, churches and associations
- Automatically feeds and folds a stack of documents
- Operates at speeds of up to 4,000 sheets per hour
- Feed tray holds up to 50 sheets of paper
- Folds up to 3 sheets at a time using the manual bypass, including stapled sets
- Stacking tray for convenient folded document



| SPECIFICATIONS      |                          |
|---------------------|--------------------------|
| Benchmark Speed     | 4000 sheets/ h           |
| Standard paper size | DIN A4, A5, 215 x 356 mm |
| Paper Weight        | 68 - 90 g/m²             |
| Manual Paper Feed   | up to 3 sheets           |
| Feed Tray Capacity  | up to 50 sheets          |
| Power VAC           | 230 V                    |
| Dimensio