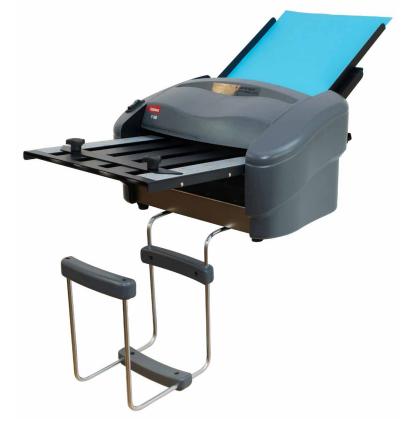

## INTIMUS F-150 FOLDING MACHINE

## **FEATURES**

- Perfect to use in smaller mailrooms, offices, churches and associations
- Automatically feeds and folds a stack of documents
- Operates at speeds of up to 4,000 sheets per hour
- Feed tray holds up to 50 sheets of paper
- Folds up to 3 sheets at a time using the manual bypass, including stapled sets
- Stacking tray for convenient folded document

| SPECIFICATIONS      |                          |
|---------------------|--------------------------|
| Benchmark Speed     | 4000 sheets/ h           |
| Standard paper size | DIN A4, A5, 215 x 356 mm |
| Paper Weight        | 68 - 90 g/m²             |
| Manual Paper Feed   | up to 3 sheets           |
| Feed Tray Capacity  | up to 50 sheets          |
| Power VAC           | 230 V                    |
| Dimensions (W/D/H)  | 33 x 51 x 27 cm          |
| Weight              | 7 kg                     |